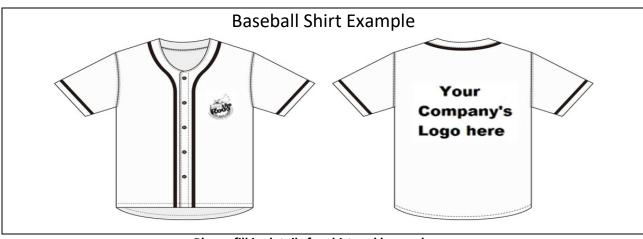

(Please indicate clearly)

Please fill in details for shirt and logo colours.

Include: Sponsors Name/Logo

Sponsor Phone Number

Please Note: Polo Shirts will have a predominant colour with side flecks in contrasting colours. (\*subject to supplier availability)

| Shirt Colour (main) | Contrast colours * | Logo Colours (Max 2 colours) |
|---------------------|--------------------|------------------------------|
|                     | Option 1:          |                              |
|                     | Option 2:          |                              |

Note: Logos must be provided in vector pdf, eps, ai or ei format.

Please return forms and Logos to president@wjtbc.org.au as soon as possible. Once accepted the Treasurer will invoice you.

| WJTBC Use Only<br>Treasurer to Complete           | WJTBC Use Only | WJTBC Use O     | nly          | WJTBC Use Only |
|---------------------------------------------------|----------------|-----------------|--------------|----------------|
| Sponsorship Renew                                 | Y / N          | New Sponsorship | Y / N        |                |
| Sponsorship Expires                               | MARCH 20       | Paym            | ent Received | Y / N          |
| Received By:                                      |                | Date//          |              |                |
| Sponsorship Coordinator to C<br>WJTBC Sponsorship | •              | Artwor          | k Received   | Y / N          |
| Original to Uniform Co                            | pordinator     | Copy to Reg     | istrar       |                |